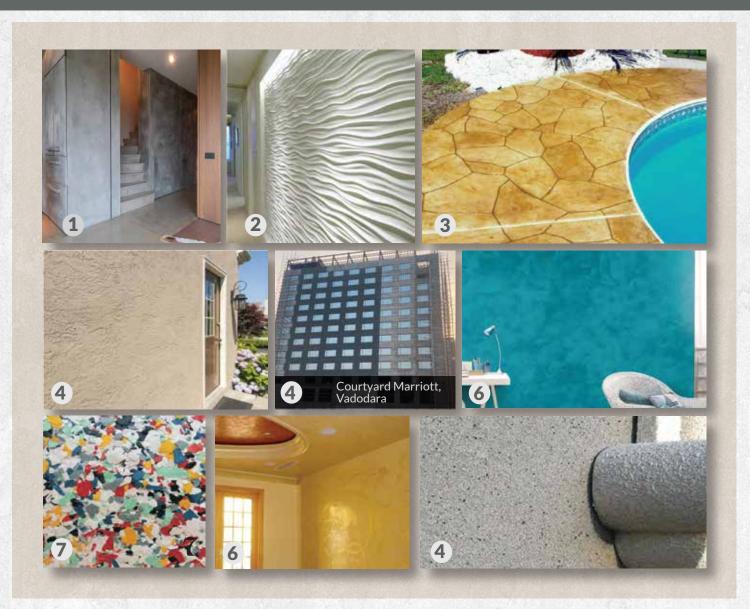

## ARCHITECTURAL COATING & FINISHES

A wide range of Italian wall finishing systems like lime based stucco, metallic stucco and various decorative wall finishing systems.

#### **PRODUCT RANGE**

- Fairmate Microcrete Cement based system for creating high strength and low thickness decorative screeds with smooth finish for walls as well as flooring
- 2. Fairmate Design Concrete 3D walls suitable for Interior - Exterior application and paintable with different colours
- 4. Faircoat Screed
- 5. Faircoat
- 6. Faircoat Stucco
- 7. Faircoat Flakes
- 8. Faircoat Metallic Screed

3. Fairmate Stampcrete