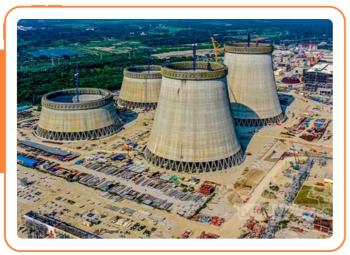

### ROOPPUR NUCLEAR POWER PLANT

The nuclear power plant is being constructed at Rooppur of Ishwardi upazila in Pabna District, on the bank of the river Padma, 87 miles (140 km) west of Dhaka.

FAIR MATE