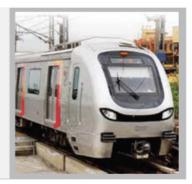

### **OUR WORK'S INDIA**

**METRO RAIL** 

DELHI CHENNAI JAIPUR LUCKNOW NAGPUR MUMBAI HYDERABAD BANGALORE PUNE AHMEDABAD

### DHAKA METRO RAIL

Dhaka Mass Transit Company Limited (DMTCL), a Bangladeshi state-owned enterprise founded to implement the metro rail lines across Dhaka, is constructing the 20.1-km metro rail line, divided into eight packages, in collaboration with companies from China, Japan and other countries.