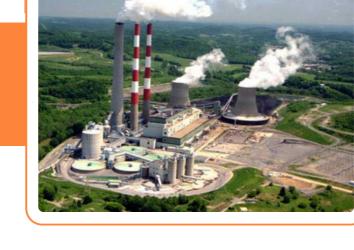

### MATARBARI POWER PLANT

The Matarbari Power Plant is a 1,200 megawatt (2x600) coal-fired power station under construction in Maheshkhali Upazila of Cox's Bazar District in southeastern Bangladesh