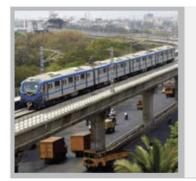

### **OUR WORK'S INDIA**

**METRO RAIL** 

DELHI CHENNAI JAIPUR LUCKNOW NAGPUR MUMBAI HYDERABAD BANGALORE PUNE AHMEDABAD

### DHAKA METRO RAIL

Dhaka Mass Transit Company Limited (DMTCL), a Bangladeshi state-owned enterprise founded to implement the metro rail lines across Dhaka, is constructing the 20.1-km metro rail line, divided into eight packages, in collaboration with companies from China, Japan and other countries.