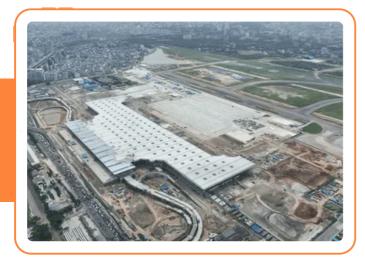

### DHAKA AIRPORT: 3RD TERMINAL

Bangladesh will contribute Tk5,000 crore, while Japan's JICA will provide the remaining funds. According to project sources, the terminal is being constructed on 542,000 square metres of land and will have a floor space of 230,000 square metres, 115 check-in counters, 64 departure and 64 arrival immigration desks.