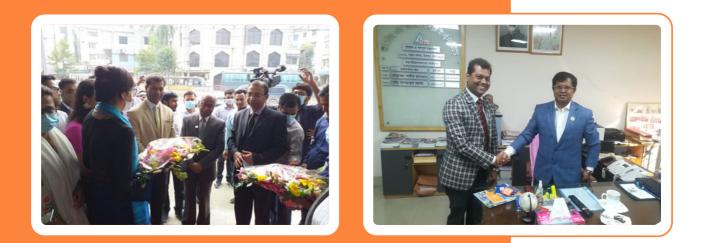

Government High Official's , the Exhibition of House Building Research Institute (HBRI), Under Ministry of Public works Department, at Mirpur, Dhaka.