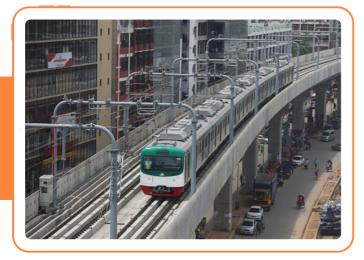

### **OUR WORK'S INDIA**

**METRO RAIL** 

DELHI CHENNAI JAIPUR LUCKNOW NAGPUR MUMBAI HYDERABAD BANGALORE PUNE AHMEDABAD

### DHAKA METRO RAIL

Dhaka Mass Transit Company Limited (DMTCL), a Bangladeshi state-owned enterprise founded to implement the metro rail lines across Dhaka, is constructing the 20.1-km metro rail line, divided into eight packages, in collaboration with companies from China, Japan and other countries.